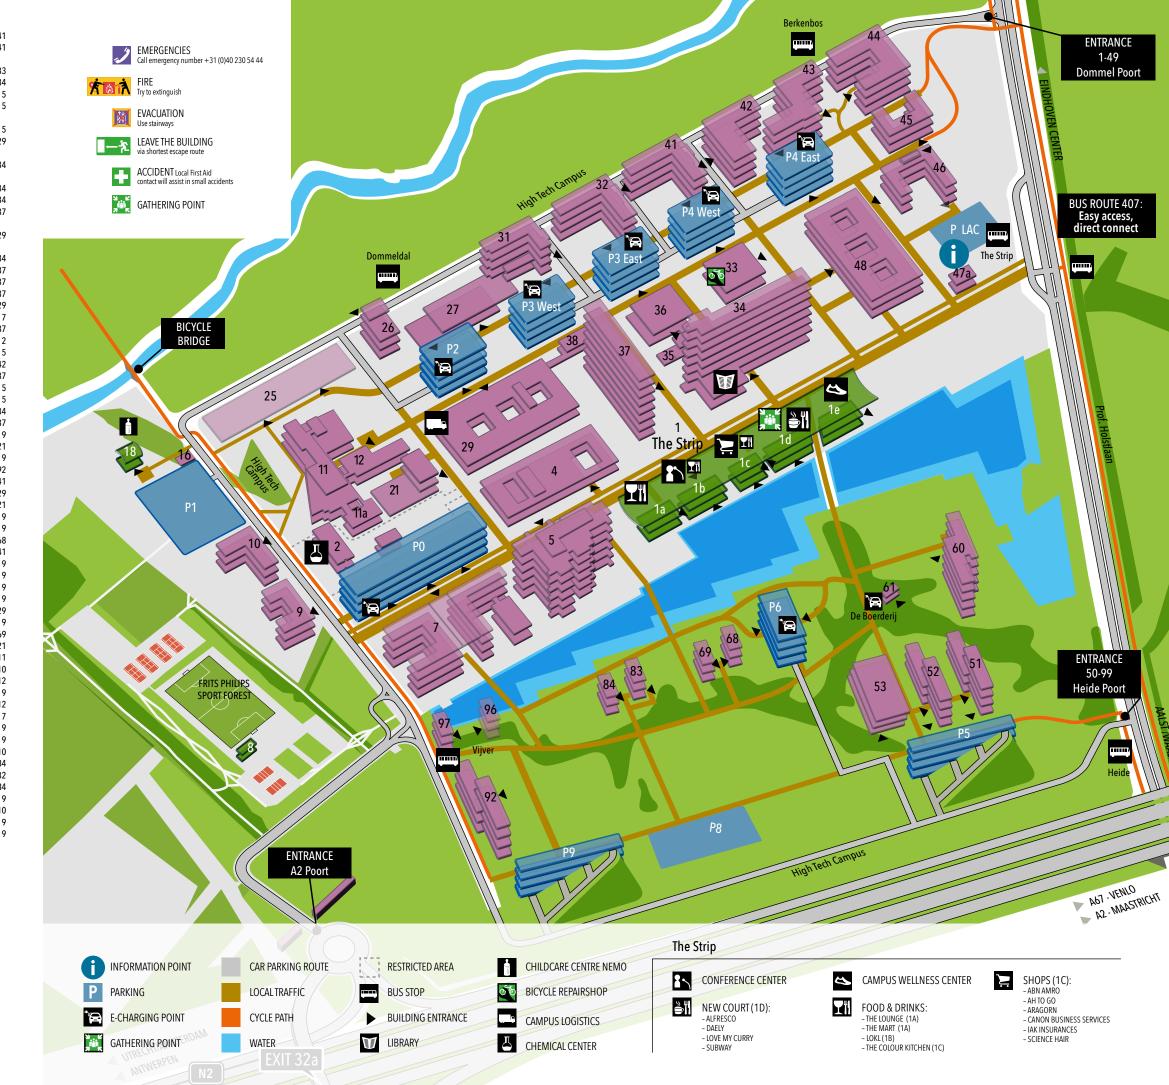

- In case of emergency call +31 (0) 40 230 54 44 instead of 112
- In case of emergency signal, leave building and assemble at the gathering point at The Strip – HTC 1 - building section D
- In buildings it is obliged to wear a badge
- A safety (working) permit is obliged for third parties on High Tech Campus Eindhoven. See www.hightechcampus.com (search werkvergunning)
- When entering the laboratories, the safety sheets instructions must be followed strictly
- Follow instructions of security personnel, host, principal and fire brigade
- Within buildings you need a permit to carry and use photographic equipment or to take pictures with mobile phones/other devices
- Security cameras are in use
- The Dutch Road Traffic regulations are applicable on this site; please moderate your speed
- High Tech Campus Eindhoven has its own access to highway A2/N2
- High Tech Campus Eindhoven is within easy reach of the railway station with public transport bus connection line 407 (and 17). Please note that bus 407 does not drive between 10.00 hrs and 15.00 hrs. Check www.hermes.nl or http://9292.nl to plan your journey.
- All gates are open during weekdays from 06:30 to 20:30. After these hours please report to the information point (HTC 47a)
- Visitors please park in PO or demarcated parking spaces
- In restaurants and shops at The Strip, payments are accepted by pin or credit card, Amex included (no cash payments possible)

EMERGENCY CALL +31 (0) 40 230 54 44 SECURITY +31 (0) 40 230 54 41 HIGH TECH CAMPUS EINDHOVEN

## HTCE Site Management B.V.

High Tech Campus 1 (The Strip) 5656 AE Eindhoven - The Netherlands

E info@hightechcampus.com