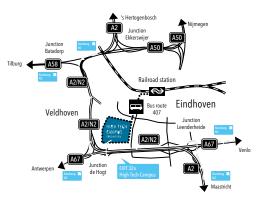

- In case of emergency call +31 (0) 40 230 54 44 instead of 112
- In case of emergency signal, leave building and assemble at the gathering point at The Strip – HTC 1 - building section D
- In buildings it is obliged to wear a badge
- A safety (working) permit is obliged for third parties on High Tech Campus Eindhoven. See www.hightechcampus.com (search werkvergunning)
- When entering the laboratories, the safety sheets instructions must be followed strictly
- Follow instructions of security personnel, host, principal and fire brigade
- Within buildings you need a permit to carry and use photographic equipment or to take pictures with mobile phones/other devices
- Security cameras are in use
- The Dutch Road Traffic regulations are applicable on this site; please moderate your speed
- High Tech Campus Eindhoven has its own access to highway A2/N2
- High Tech Campus Eindhoven is within easy reach of the railway station with public transport bus connection line 407 (and 17). Please note that bus 407 does not drive between 10.00 hrs and 15.00 hrs. Check www.hermes.nl or http://9292.nl to plan your journey.
- All gates are open during weekdays from 06:30 to 20:30. After these hours please report to the information point (HTC 47a)
- Visitors please park in PO or demarcated parking spaces
- In restaurants and shops at The Strip, payments are accepted by pin or credit card, Amex included (no cash payments possible)